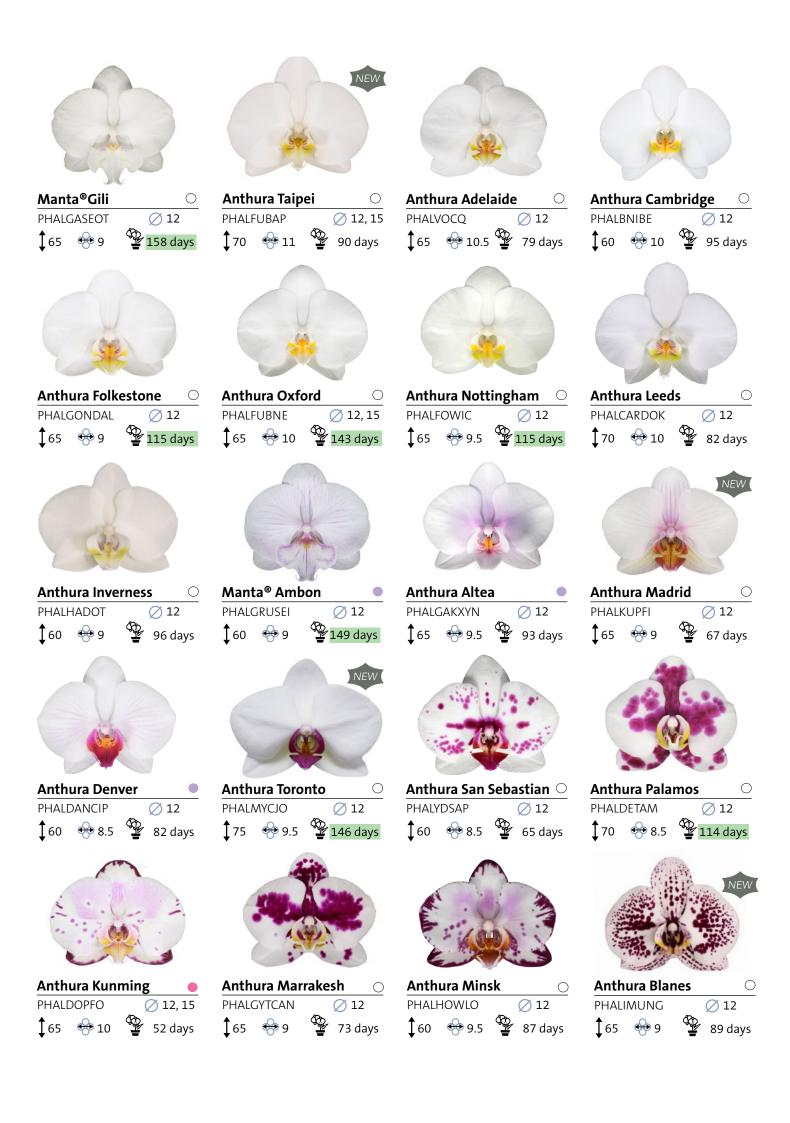

#### **Commercial Name**

**DENOMINATION** 

- Main colour
- Pot size in cm
- Plant height in cm
- Flower size in cm
  - Shelf life days
  - Sustainable choice

Anthura Livorno PHALFOMZYN∅ 6,9,12 140 4 5.5 96 days