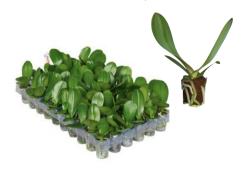

### The Anthura standard in Phalaenopsis

CupGrade is the new standard in the production of Phalaenopsis worldwide. Previously tissue culture plants were supplied in small round plastic cups. Anthura supplies tissue culture plants in CupGrade: plants will be taken out, cleaned of agar, graded and packed under sterile conditions. A CupGrade container contains many more plants.

#### Other benefits are listed below:

- As plants are already graded and cleaned of agar, planting can start straight away, thus reducing labour costs by up to 50%;
- A CupGrade container contains many more plants. During transport the load factor will at least be doubled;
- Plants can be stored for at least two weeks in temperature-controlled storage;
- The plants are agar-free, which means a cleaner and more hygienic environment;
- Reduction of packaging waste.