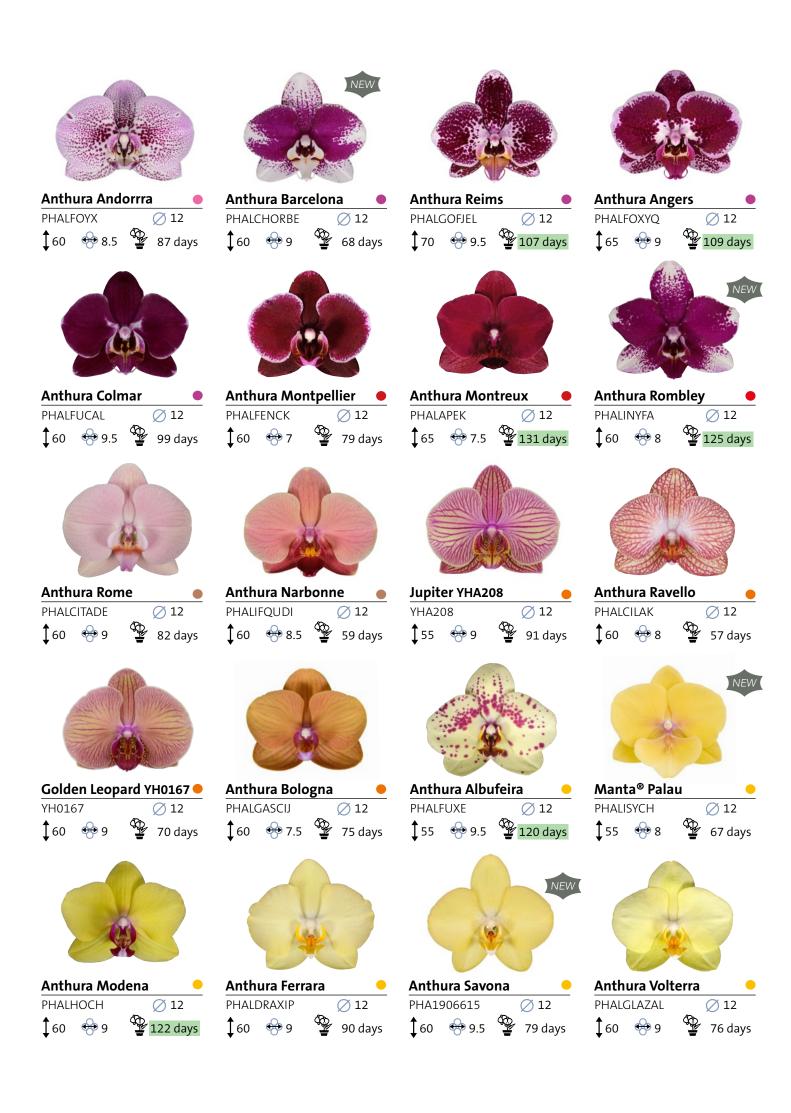

#### **Commercial Name**

**DENOMINATION** 

- Main colour
- Pot size in cm
- Plant height in cm
- Flower size in cm
  - Shelf life days
  - Sustainable choice

Anthura Livorno PHALFOMZYN∅ 6,9,12 140 4 5.5 96 days