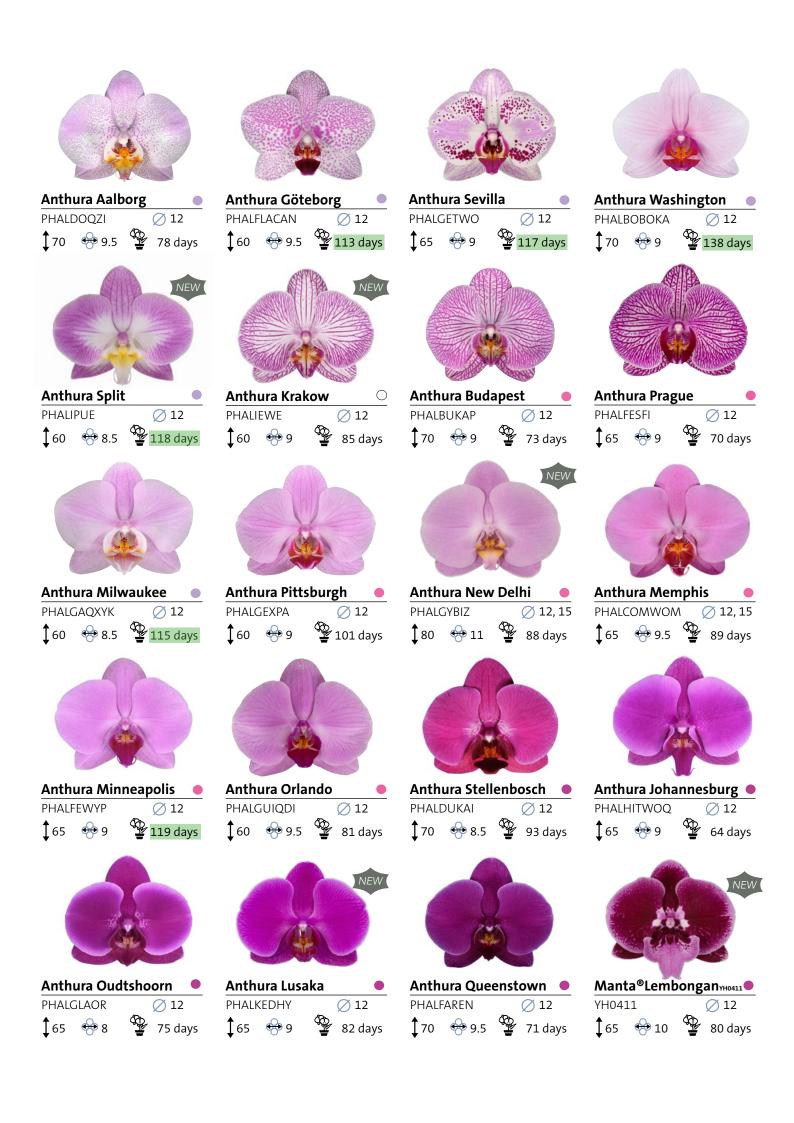

#### **Commercial Name**

**DENOMINATION** 

- Main colour
- Pot size in cm
- Plant height in cm
- Flower size in cm
  - Shelf life days
  - Sustainable choice

Anthura Livorno PHALFOMZYN∅ 6,9,12 140 4 5.5 96 days