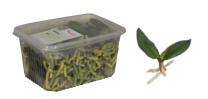

### The Anthura standard in Phalaenopsis

CupGrade is the new standard in the production of Phalaenopsis worldwide. Previously tissue culture plants were supplied in small round plastic cups. Anthura supplies tissue culture plants in CupGrade: plants will be taken out, cleaned of agar, graded and packed under sterile conditions. A CupGrade container contains many more plants.

#### Other benefits are listed below:

- As plants are already graded and cleaned of agar, planting can start straight away, thus reducing labour costs by up to 50%;
- A CupGrade container contains many more plants. During transport the load factor will at least be doubled;
- Plants can be stored for at least two weeks in temperature-controlled storage;
- The plants are agar-free, which means a cleaner and more hygienic environment;
- Reduction of packaging waste.