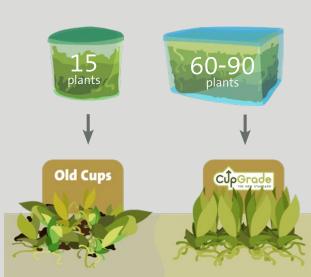

# CupGrade

- ✓ Less labour
- √ Less transport
- ✓ Less waste

### The Anthura standard in Phalaenopsis

CupGrade is the new standard in the production of Phalaenopsis worldwide. Previously tissue culture plants were supplied in small round plastic cups. Anthura supplies tissue culture plants in CupGrade: plants will be taken out, cleaned of agar, graded and packed under sterile conditions. A CupGrade container contains many more plants.

#### Other benefits are listed below:

- As plants are already graded and cleaned of agar, planting can start straight away, thus reducing labour costs by up to 50%;
- A CupGrade container contains many more plants. During transport the load factor will at least be doubled;
- Plants can be stored for at least two weeks in temperature-controlled storage;
- The plants are agar-free, which means a cleaner and more hygienic environment;
- Reduction of packaging waste.