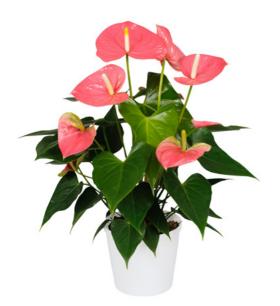

## Colorado

## ANTHURIUM POT PLANT

Colorado is majestic, spectacular and prominent. The size of the flowers in particular is sensational. As a member of the Big American series, this pink newcomer has to uphold a grand image.

## Colorado®

| Colour Co | Pink        |
|---------------------------------------------------------------------------------------------------------------------------------------------------------------------------------------------------------------------------------------------------------------------------------------------------------------------------------------------------------------------------------------------------------------------------------------------------------------------------------------------------------------------------------------------------------------------------------------------------------------------------------------------------------------------------------------------------------------------------------------------------------------------------------------------------------------------------------------------------------------------------------------------------------------------------------------------------------------------------------------------------------------------------------------------------------------------------------------------------------------------------------------------------------------------------------------------------------------------------------------------------------------------------------------------------------------------------------------------------|-------------|
| ✓ Size                                                                                                                                                                                                                                                                                                                                                                                                                                                                                                                                                                                                                                                                                                                                                                                                                                                                                                                                                                                                                                                                                                                                                                                                                                                                                                                                            | Extra large |
| ☐ Pot size in cm                                                                                                                                                                                                                                                                                                                                                                                                                                                                                                                                                                                                                                                                                                                                                                                                                                                                                                                                                                                                                                                                                                                                                                                                                                                                                                                                  | 14-17       |