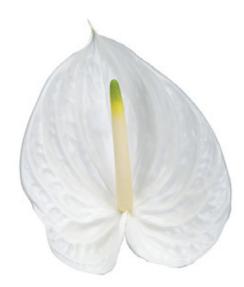

## DENALI®

| Denomination                   | ANTHINBOZA |
|--------------------------------|------------|
| Main colour                    | White      |
| Flower size - cm               | >19        |
| Plants per m²                  | 14         |
| Production m <sup>2</sup> year | 94         |
| Vase life - days               | 42         |
| VBN code Cut                   | 122525     |
|                                |            |