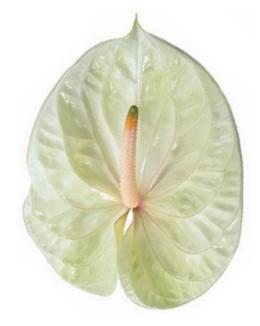

#### EXTASE®

| Denomination       | ANTHIUFEN |
|--------------------|-----------|
| Main colour        | White     |
| Flower size - cm   | 13-15     |
| Plants per m²      | 16        |
| Production m² year | 97        |
| Vase life - days   | 41        |
| VBN code Cut       | 126077    |