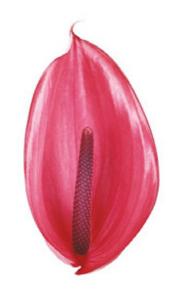

## ARENA®

| Denomination       | ANTHIMYN |
|--------------------|----------|
| Main colour        | Red      |
| Flower size - cm   | 13-15    |
| Plants per m²      | 16       |
| Production m² year | 100      |
| Vase life - days   | 40       |
| VBN code Cut       | 115321   |