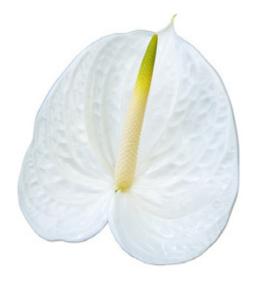

## ANGEL®

| Denomination                   | ANTHAQXM |
|--------------------------------|----------|
| Main colour                    | White    |
| Flower size - cm               | 13-15    |
| Plants per m²                  | 14       |
| Production m <sup>2</sup> year | 93       |
| Vase life - days               | 40       |
| VBN code Cut                   | 18539    |
|                                |          |