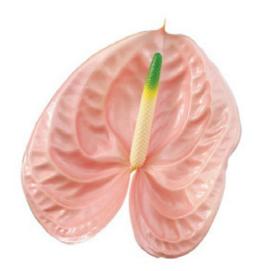

#### CARIBO®

| Denomination                   | ANTHJEXYL |
|--------------------------------|-----------|
| Main colour                    | Pink      |
| Flower size - cm               | 13-15     |
| Plants per m <sup>2</sup>      | 16        |
| Production m <sup>2</sup> year | 108       |
| Vase life - days               | 28        |
| VBN code Cut                   | 126076    |
|                                |           |