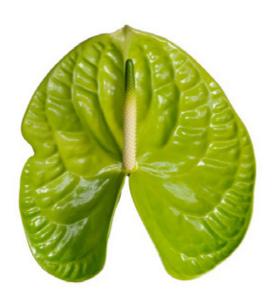

#### GRAND SLAM®

| Denomination              | ANTHIOXI |
|---------------------------|----------|
| Main colour               | Green    |
| Flower size - cm          | 15-17    |
| Plants per m <sup>2</sup> | 16       |
| Production m² year        | 114      |
| Vase life - days          | 43       |
| VBN code Cut              | 122541   |
|                           |          |