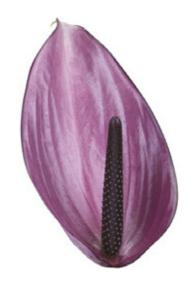

## MARAVILLA®

| ANTHIOWIR |
|-----------|
| Purple    |
| 11-13     |
| 14        |
| 125       |
| 30        |
| 115543    |
|           |