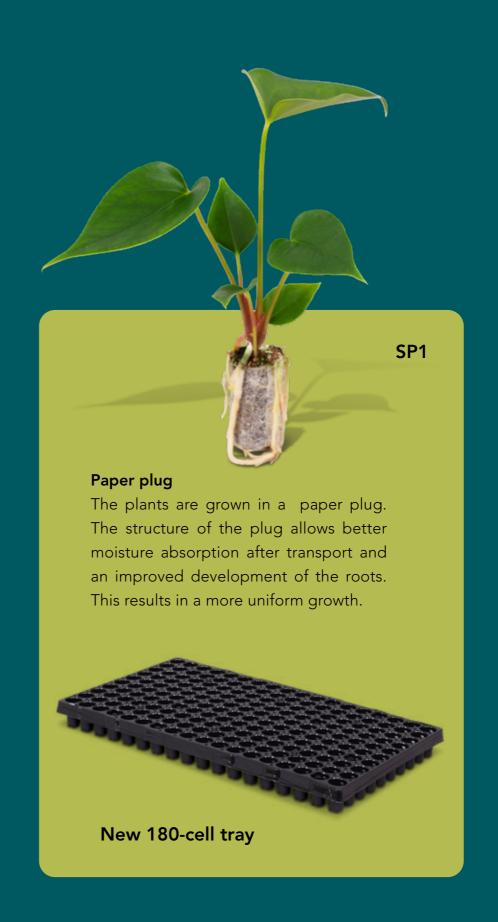

# Unoform: Unity in variety

Unoform is the new standard for Anthurium plugs and stands for unity in diversity. With the introduction of Unoform, Anthura is able to deliver the best uniform plant material.

From now on the young plants are planted as a single plug in a 180-cell tray. After grading, the plants are put back with 90 plugs in a new 180-cell tray. The plugs are analyzed by a new, advanced camera and put together by grade. The result is a tray with uniform single plugs.

#### Changes

With a plant size of 7-12 cm, the Unoform SP1 plug is more compact. The planned growth time of the Unoform plugs can no longer be exceeded, as this will be detrimental to the plant quality. When the plugs are ready, they must be transplanted. The young plant type of 20-25cm in a 9cm pot has remained the same.