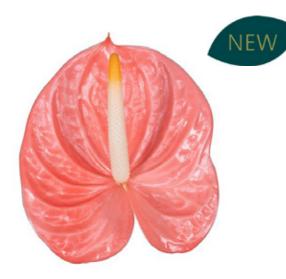

#### FARAO®

| DenominationANTHCATEPMain colourPinkFlower size - cm11-13Plants per m²18Production m² year134Vase life - days28VBN code Cut126411 |                    |        |
|-----------------------------------------------------------------------------------------------------------------------------------|--------------------|--------|
| Main colourPinkFlower size - cm11-13Plants per m²18Production m² year134Vase life - days28                                        |                    | ,      |
| Flower size - cm11-13Plants per m²18Production m² year134Vase life - days28                                                       | Main colour        | Pink   |
| Plants per m²18Production m² year134Vase life - days28                                                                            | Flower size - cm   | 11-13  |
| Production m² year 134  Vase life - days 28                                                                                       | Plants per m²      | 18     |
| Vase life - days 28                                                                                                               | Production m² year | 134    |
|                                                                                                                                   | Vase life - days   | 28     |
|                                                                                                                                   | VBN code Cut       | 126411 |