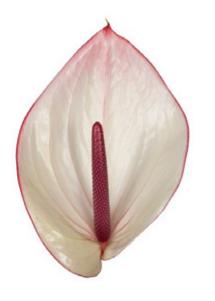

## ANGEL®

| Denomination                   | ANTHAQXM |
|--------------------------------|----------|
| Main colour                    | White    |
| Flower size - cm               | 13-15    |
| Plants per m²                  | 14       |
| Production m <sup>2</sup> year | 93       |
| Vase life - days               | 40       |
| VBN code Cut                   | 18539    |
|                                |          |