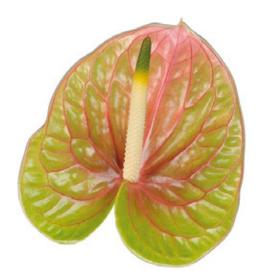

#### MIDORI® Improved

| Denomination                   | ANTHINFAM |
|--------------------------------|-----------|
| Main colour                    | Green     |
| Flower size - cm               | 13-15     |
| Plants per m²                  | 16        |
| Production m <sup>2</sup> year | 106       |
| Vase life - days               | 46        |
| VBN code Cut                   | 115540    |