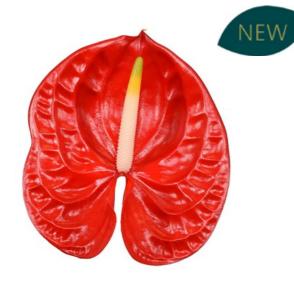

## ARENA®

| Denomination       | ANTHIMYN |
|--------------------|----------|
| Main colour        | Red      |
| Flower size - cm   | 13-15    |
| Plants per m²      | 16       |
| Production m² year | 100      |
| Vase life - days   | 40       |
| VBN code Cut       | 115321   |