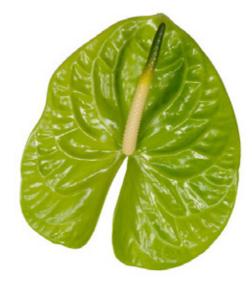

#### MIDORI® Improved

| Denomination                   | ANTHINFAM |
|--------------------------------|-----------|
| Main colour                    | Green     |
| Flower size - cm               | 13-15     |
| Plants per m²                  | 16        |
| Production m <sup>2</sup> year | 106       |
| Vase life - days               | 46        |
| VBN code Cut                   | 115540    |