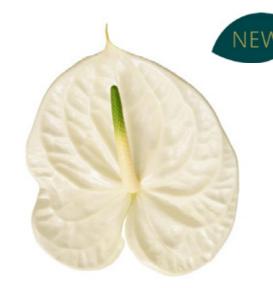

## DENALI®

| Denomination                   | ANTHINBOZA |
|--------------------------------|------------|
| Main colour                    | White      |
| Flower size - cm               | >19        |
| Plants per m²                  | 14         |
| Production m <sup>2</sup> year | 94         |
| Vase life - days               | 42         |
| VBN code Cut                   | 122525     |
|                                |            |