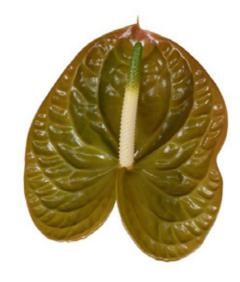

NERO®

| Denomination                   | ANTHILDIL |
|--------------------------------|-----------|
| Main colour                    | Brown     |
| Flower size - cm               | 11-13     |
| Plants per m²                  | 14        |
| Production m <sup>2</sup> year | 99        |
| Vase life - days               | 38        |
| VBN code Cut                   | 110828    |
|                                |           |