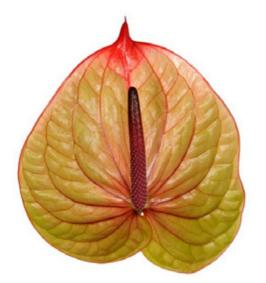

#### ETERNO®

| Denomination                   | ANTHITOXO |
|--------------------------------|-----------|
| Main colour                    | Red       |
| Flower size - cm               | 15-17     |
| Plants per m²                  | 14        |
| Production m <sup>2</sup> year | 95        |
| Vase life - days               | 36        |
| VBN code Cut                   | 112195    |