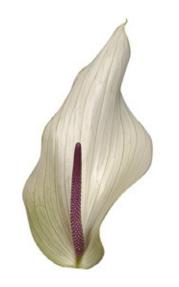

#### EXTASE®

| Denomination       | ANTHIUFEN |
|--------------------|-----------|
| Main colour        | White     |
| Flower size - cm   | 13-15     |
| Plants per m²      | 16        |
| Production m² year | 97        |
| Vase life - days   | 41        |
| VBN code Cut       | 126077    |