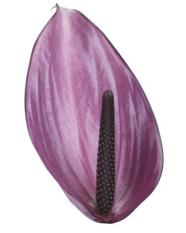

#### MARAVILLA®

| nomination                  | ANTHIOWIR |
|-----------------------------|-----------|
| in colour                   | Purple    |
| wer size - cm               | 11-13     |
| nts per m <sup>2</sup>      | 14        |
| duction m <sup>2</sup> year | 125       |
| e life - days               | 30        |
| V code                      | 115543    |
|                             |           |