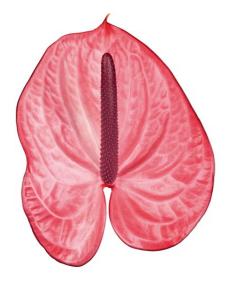

#### CANDY®

| Denomination                   | ANTHOPOC |
|--------------------------------|----------|
| Main colour                    | Pink     |
| Flower size - cm               | 11-13    |
| Plants per m <sup>2</sup>      | 14       |
| Production m <sup>2</sup> year | 101      |
| Vase life - days               | 36       |
| VBN code                       | 111512   |