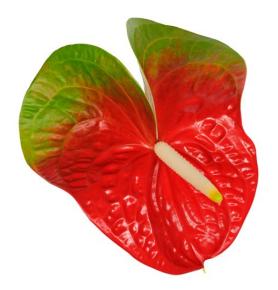

#### GRAND SLAM®

| Denomination                   | ANTHIOXI |
|--------------------------------|----------|
| Main colour                    | Green    |
| Flower size - cm               | 15-17    |
| Plants per m <sup>2</sup>      | 16       |
| Production m <sup>2</sup> year | 116      |
| Vase life - days               | 43       |
| VBN code                       | 122541   |