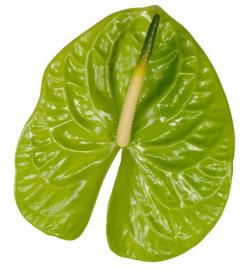

#### GRAND SLAM®

| Denomination                   | ANTHIOXI |
|--------------------------------|----------|
| Main colour                    | Green    |
| Flower size - cm               | 15-17    |
| Plants per m <sup>2</sup>      | 16       |
| Production m <sup>2</sup> year | 116      |
| Vase life - days               | 43       |
| VBN code                       | 122541   |

### MIDORI® Improved

| Denomination                   | ANTHINFAM |
|--------------------------------|-----------|
| Main colour                    | Green     |
| Flower size - cm               | 13-15     |
| Plants per m <sup>2</sup>      | 16        |
| Production m <sup>2</sup> year | 106       |
| Vase life - days               | 46        |
| VBN code                       | 115540    |
|                                |           |

### **OLIVIUS®**

| ANTHISEYH |
|-----------|
| Green     |
| 13-15     |
| 14        |
| 104       |
| 34        |
| 122265    |
|           |

Deno Mair Flow Plant Prod Vase VBN

### TEQUILA®

| nomination                  | ANTHIRFAP |
|-----------------------------|-----------|
| in colour                   | Green     |
| wer size - cm               | 13-15     |
| nts per m²                  | 16        |
| duction m <sup>2</sup> year | 107       |
| e life - days               | 38        |
| N code                      | 121170    |
|                             |           |