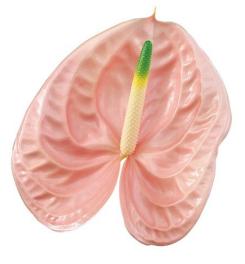

#### CANDY®

| Denomination                   | ANTHOPOC |
|--------------------------------|----------|
| Main colour                    | Pink     |
| Flower size - cm               | 11-13    |
| Plants per m <sup>2</sup>      | 14       |
| Production m <sup>2</sup> year | 101      |
| Vase life - days               | 36       |
| VBN code                       | 111512   |