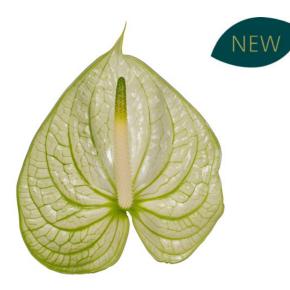

#### GRAND SLAM®

| Denomination                   | ANTHIOXI |
|--------------------------------|----------|
| Main colour                    | Green    |
| Flower size - cm               | 15-17    |
| Plants per m <sup>2</sup>      | 16       |
| Production m <sup>2</sup> year | 116      |
| Vase life - days               | 43       |
| VBN code                       | 122541   |