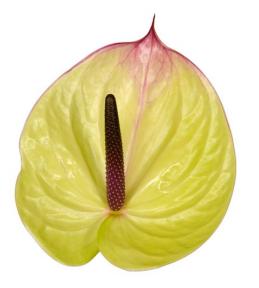

#### GRAND SLAM®

| Denomination                   | ANTHIOXI |
|--------------------------------|----------|
| Main colour                    | Green    |
| Flower size - cm               | 15-17    |
| Plants per m <sup>2</sup>      | 16       |
| Production m <sup>2</sup> year | 116      |
| Vase life - days               | 43       |
| VBN code                       | 122541   |

### MIDORI® Improved

| Denomination                   | ANTHINFAM |
|--------------------------------|-----------|
| Main colour                    | Green     |
| Flower size - cm               | 13-15     |
| Plants per m <sup>2</sup>      | 16        |
| Production m <sup>2</sup> year | 106       |
| Vase life - days               | 46        |
| VBN code                       | 115540    |
|                                |           |

### **OLIVIUS®**

| ANTHISEYH |
|-----------|
| Green     |
| 13-15     |
| 14        |
| 104       |
| 34        |
| 122265    |
|           |

Deno Mair Flow Plant Prod Vase VBN

### TEQUILA®

| nomination                  | ANTHIRFAP |
|-----------------------------|-----------|
| in colour                   | Green     |
| wer size - cm               | 13-15     |
| nts per m²                  | 16        |
| duction m <sup>2</sup> year | 107       |
| e life - days               | 38        |
| N code                      | 121170    |
|                             |           |