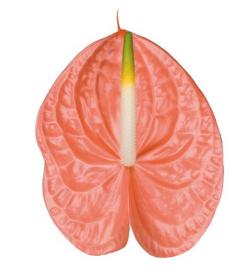

#### XAVIA®

| nomination                  | ANTHAQEQ |
|-----------------------------|----------|
| in colour                   | Pink     |
| wer size - cm               | 7-11     |
| nts per m²                  | 14       |
| duction m <sup>2</sup> year | 100      |
| e life - days               | 18       |
| N code                      | 26621    |
|                             |          |