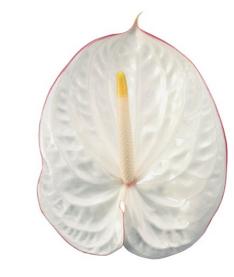

### DENALI®

| Denomination                   | ANTHINBOZA |
|--------------------------------|------------|
| Main colour                    | White      |
| Flower size - cm               | >19        |
| Plants per m <sup>2</sup>      | 14         |
| Production m <sup>2</sup> year | 94         |
| Vase life - days               | 42         |
| VBN code                       | 122525     |