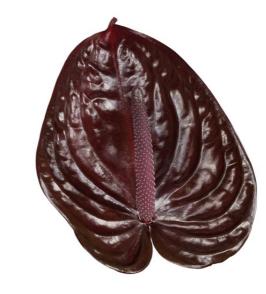

#### NERO®

| nomination                  | ANTHILDIL |
|-----------------------------|-----------|
| in colour                   | Brown     |
| wer size - cm               | 11-13     |
| nts per m²                  | 14        |
| duction m <sup>2</sup> year | 99        |
| e life - days               | 38        |
| N code                      | 110828    |