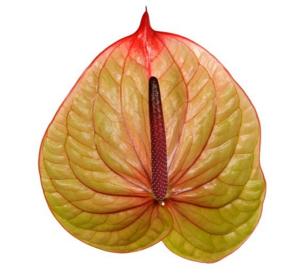

#### CARDINAL<sup>®</sup>

| Denomination                   | ANTHIQCUM |
|--------------------------------|-----------|
| Main colour                    | Yellow    |
| Flower size - cm               | 13-15     |
| Plants per m <sup>2</sup>      | 14        |
| Production m <sup>2</sup> year | 86        |
| Vase life - days               | 25        |
| VBN code                       | 122478    |

#### CHAMPAGNE

| Denomination                   | ANTEMMA |
|--------------------------------|---------|
| Main colour                    | Yellow  |
| Flower size - cm               | 13-15   |
| Plants per m <sup>2</sup>      | 14      |
| Production m <sup>2</sup> year | 74      |
| Vase life - days               | 34      |
| VBN code                       | 12379   |

#### MARYSIA®

| ANTHARYSIA |
|------------|
| Yellow     |
| 15-17      |
| 14         |
| 80         |
| 38         |
| 27666      |
|            |

#### MARAVILLA®

| nomination                  | ANTHIOWIR |
|-----------------------------|-----------|
| in colour                   | Purple    |
| wer size - cm               | 11-13     |
| nts per m <sup>2</sup>      | 14        |
| duction m <sup>2</sup> year | 125       |
| e life - days               | 30        |
| V code                      | 115543    |
|                             |           |

#### SUN EYE®

| nomination                  | ANTHIGCI |
|-----------------------------|----------|
| in colour                   | Orange   |
| wer size - cm               | 15-17    |
| nts per m²                  | 14       |
| duction m <sup>2</sup> year | 105      |
| e life - days               | 35       |
| N code                      | 123264   |
|                             |          |

#### NERO®

| nomination                  | ANTHILDIL |
|-----------------------------|-----------|
| in colour                   | Brown     |
| wer size - cm               | 11-13     |
| nts per m²                  | 14        |
| duction m <sup>2</sup> year | 99        |
| e life - days               | 38        |
| N code                      | 110828    |