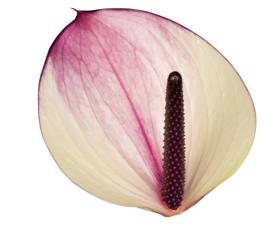

### SANTÉ® ROYAL

| nomination                  | ANTHUHOB |
|-----------------------------|----------|
| in colour                   | Pink     |
| wer size - cm               | 13-15    |
| nts per m <sup>2</sup>      | 14       |
| duction m <sup>2</sup> year | 97       |
| e life - days               | 33       |
| V code                      | 115682   |
|                             |          |