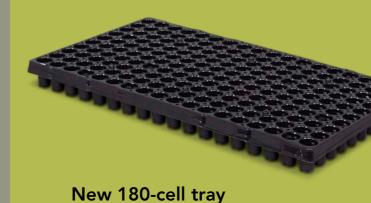

## Unoform: Unity in variety

Unoform is the new standard for Anthurium plugs and stands for unity in diversity. With the introduction of Unoform, Anthura is able to deliver the best uniform plant material.

From now on the young plants are planted as a single plug in a 180-cell tray. After grading, the plants are put back with 90 plugs in a new 180-cell tray. The plugs are analyzed by a new, advanced camera and put together by grade. The result is a tray with uniform single plugs.

#### Changes

With a plant size of 7-12 cm, the Unoform SP1 plug is more compact. The planned growth time of the Unoform plugs can no longer be exceeded, as this will be detrimental to the plant quality. When the plugs are ready, they must be transplanted. The young plant type of 20-25cm in a 9cm pot has remained the same.

#### Unoform cut culture table

| Article type | Description          | Medium              | Quantity/tray | Length   |
|--------------|----------------------|---------------------|---------------|----------|
| SP1          | 18 mm plug - 1 plant | paper plug          | 90            | 7-12 cm  |
| 6SP1 (NEW)   | 56 mm plug - 1 plant | paper plug/rockwool | 28            | 12-20 cm |
| 201          | 9 cm pot - 1 plant   | paper plug/rockwool | Loose in P9   | 20-25 cm |