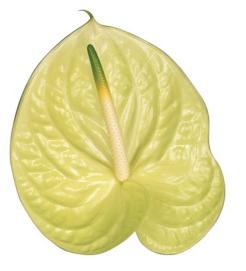

#### **MOMENTS**<sup>®</sup>

| nomination                  | ANTHATCL |
|-----------------------------|----------|
| in colour                   | White    |
| wer size - cm               | 13-15    |
| nts per m²                  | 14       |
| duction m <sup>2</sup> year | 92       |
| e life - days               | 25       |
| N code                      | 24719    |
|                             |          |