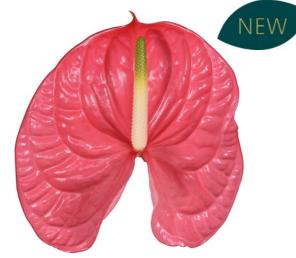

### CARIBO®

| Denomination                   | ANTHJEXYL |
|--------------------------------|-----------|
| Main colour                    | Pink      |
| Flower size - cm               | 13-15     |
| Plants per m <sup>2</sup>      | 16        |
| Production m <sup>2</sup> year | 116       |
| Vase life - days               | 27        |
| VBN code                       | 126076    |