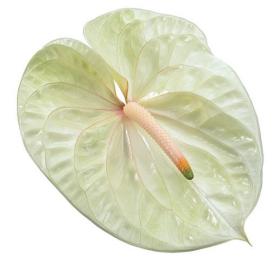

#### LYBRA®

| Main colour                    | White  |
|--------------------------------|--------|
| Flower size - cm               | 11-13  |
| Plants per m <sup>2</sup>      | 14     |
| Production m <sup>2</sup> year | 116    |
| Vase life - days               | 31     |
| VBN code                       | 121302 |

Deno Mair Flow Plan Prod Vase VBN