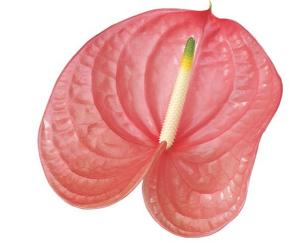

#### CHEERS®

| Denomination                   | ANTANDRA |
|--------------------------------|----------|
| Main colour                    | Pink     |
| Flower size - cm               | 13-15    |
| Plants per m <sup>2</sup>      | 14       |
| Production m <sup>2</sup> year | 100      |
| Vase life - days               | 27       |
| VBN code                       | 13023    |