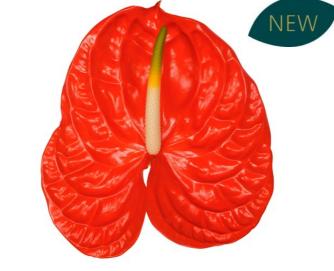

#### ARENA®

| Denomination                   | ANTHIMYN |
|--------------------------------|----------|
| Main colour                    | Red      |
| Flower size - cm               | 13-15    |
| Plants per m <sup>2</sup>      | 16       |
| Production m <sup>2</sup> year | 100      |
| Vase life - days               | 40       |
| VBN code                       | 115321   |

Deno Mair Flow Plant Prod Vase VBN