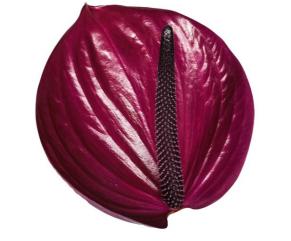

#### MARAVILLA®

| nomination                  | ANTHIOWIR |
|-----------------------------|-----------|
| in colour                   | Purple    |
| wer size - cm               | 11-13     |
| nts per m <sup>2</sup>      | 14        |
| duction m <sup>2</sup> year | 125       |
| e life - days               | 30        |
| V code                      | 115543    |
|                             |           |

| JUMBO®                         |           |
|--------------------------------|-----------|
| Denomination                   | ANTHITBAN |
| Main colour                    | Purple    |
| Flower size - cm               | 17-19     |
| Plants per m <sup>2</sup>      | 16        |
| Production m <sup>2</sup> year | 85        |
| Vase life - days               | 34        |
| VBN code                       | 126409    |
|                                |           |