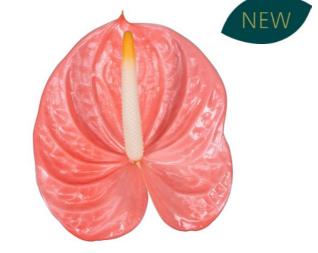

#### FARAO®

| Denomination                   | ANTHCATEP |
|--------------------------------|-----------|
| Main colour                    | Pink      |
| Flower size - cm               | 11-13     |
| Plants per m <sup>2</sup>      | 18        |
| Production m <sup>2</sup> year | 165       |
| Vase life - days               | 27        |
| VBN code                       | 126411    |