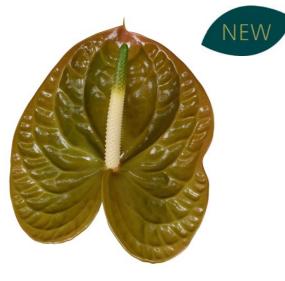

### MIDORI® Improved

| Denomination                   | ANTHINFAM |
|--------------------------------|-----------|
| Main colour                    | Green     |
| Flower size - cm               | 13-15     |
| Plants per m <sup>2</sup>      | 16        |
| Production m <sup>2</sup> year | 106       |
| Vase life - days               | 46        |
| VBN code                       | 115540    |
|                                |           |