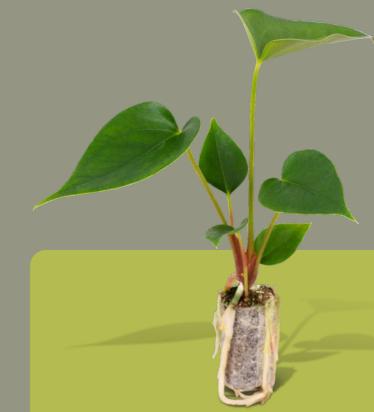

## Unoform: Unity in variety

Unoform is the new standard for Anthurium plugs and stands for unity in diversity. With the introduction of Unoform, Anthura is able to deliver the best uniform plant material.

From now on the young plants are planted as a single plug in a 180-cell tray. After grading, the plants are put back with 90 plugs in a new 180-cell tray. The plugs are analyzed by a new, advanced camera and put together by grade. The result is a tray with uniform single plugs.

#### Changes

With a plant size of 7-12 cm, the Unoform SP1 plug is more compact. The planned growth time of the Unoform plugs can no longer be exceeded, as this will be detrimental to the plant quality. When the plugs are ready, they must be transplanted. The young plant type of 20-25cm in a 9cm pot has remained the same.

With Unoform we offer uniform plant material and a choice of three different product types. After all, high quality starting material is the foundation for successful cultivation.

#### Paper plug

The plants are grown in a paper plug. The structure of the plug allows better moisture absorption after transport and an improved development of the roots. This results in a more uniform growth.