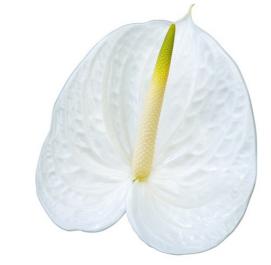

#### ANGEL®

| nomination                  | ANTHAQXM |
|-----------------------------|----------|
| in colour                   | White    |
| wer size - cm               | 13-15    |
| nts per m²                  | 14       |
| duction m <sup>2</sup> year | 93       |
| e life - days               | 40       |
| N code                      | 18539    |
|                             |          |

#### CARNAVAL®

| nomination                  | ANTRESTA |
|-----------------------------|----------|
| in colour                   | White    |
| wer size - cm               | 13-15    |
| nts per m²                  | 14       |
| duction m <sup>2</sup> year | 86       |
| e life - days               | 19       |
| N code                      | 11992    |
|                             |          |

#### **EXTASE**®

| Denomination                   | ANTHIUFEN |
|--------------------------------|-----------|
| Main colour                    | White     |
| Flower size - cm               | 13-15     |
| Plants per m <sup>2</sup>      | 16        |
| Production m <sup>2</sup> year | 105       |
| Vase life - days               | 40        |
| VBN code                       | 126077    |
|                                |           |

#### KASEKO®

| Denomination                   | ANTHIODYP |
|--------------------------------|-----------|
| Main colour                    | White     |
| Flower size - cm               | 13-15     |
| Plants per m <sup>2</sup>      | 14        |
| Production m <sup>2</sup> year | 113       |
| Vase life - days               | 34        |
| VBN code                       | 120470    |

#### LYBRA®

| Main colour                    | White  |
|--------------------------------|--------|
| Flower size - cm               | 11-13  |
| Plants per m <sup>2</sup>      | 14     |
| Production m <sup>2</sup> year | 116    |
| Vase life - days               | 31     |
| VBN code                       | 121302 |

#### MAXIMA® VIOLETA

| nomination                  | ANTHKINAQ |
|-----------------------------|-----------|
| in colour                   | White     |
| wer size - cm               | 11-13     |
| nts per m²                  | 16        |
| duction m <sup>2</sup> year | 161       |
| e life - days               | 32        |
| N code                      | 112194    |
|                             |           |

#### **MOMENTS**<sup>®</sup>

| nomination                  | ANTHATCL |
|-----------------------------|----------|
| in colour                   | White    |
| wer size - cm               | 13-15    |
| nts per m²                  | 14       |
| duction m <sup>2</sup> year | 92       |
| e life - days               | 25       |
| N code                      | 24719    |
|                             |          |

#### PRESENCE<sup>®</sup>

| nomination                  | ANTHAQUIRE |
|-----------------------------|------------|
| in colour                   | White      |
| wer size - cm               | 13-15      |
| nts per m²                  | 14         |
| duction m <sup>2</sup> year | 92         |
| e life - days               | 27         |
| V code                      | 24196      |
|                             |            |