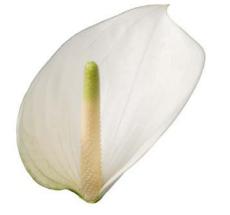

### DENALI®

| Denomination                   | ANTHINBOZA |
|--------------------------------|------------|
| Main colour                    | White      |
| Flower size - cm               | >19        |
| Plants per m <sup>2</sup>      | 14         |
| Production m <sup>2</sup> year | 94         |
| Vase life - days               | 42         |
| VBN code                       | 122525     |