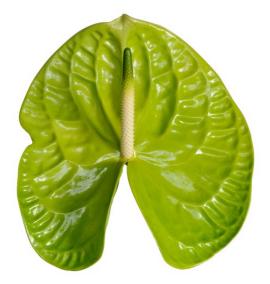

#### GRAND SLAM®

| Denomination                   | ANTHIOXI |
|--------------------------------|----------|
| Main colour                    | Green    |
| Flower size - cm               | 15-17    |
| Plants per m <sup>2</sup>      | 16       |
| Production m <sup>2</sup> year | 116      |
| Vase life - days               | 43       |
| VBN code                       | 122541   |

### MIDORI® Improved

| Denomination                   | ANTHINFAM |
|--------------------------------|-----------|
| Main colour                    | Green     |
| Flower size - cm               | 13-15     |
| Plants per m <sup>2</sup>      | 16        |
| Production m <sup>2</sup> year | 106       |
| Vase life - days               | 46        |
| VBN code                       | 115540    |
|                                |           |

### **OLIVIUS®**

| ANTHISEYH |
|-----------|
| Green     |
| 13-15     |
| 14        |
| 104       |
| 34        |
| 122265    |
|           |

Deno Mair Flow Plant Prod Vase VBN

### TEQUILA®

| nomination                  | ANTHIRFAP |
|-----------------------------|-----------|
| in colour                   | Green     |
| wer size - cm               | 13-15     |
| nts per m²                  | 16        |
| duction m <sup>2</sup> year | 107       |
| e life - days               | 38        |
| N code                      | 121170    |
|                             |           |